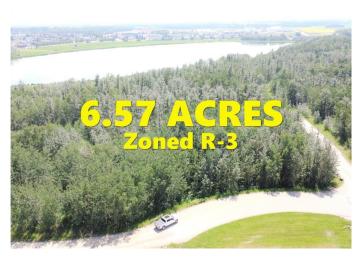

#### \$1,000,000

0 Bedroom, 0.00 Bathroom, Land on 6.57 Acres

#### NONE, Innisfail, Alberta

\*\*Endless Opportunity Awaits in Innisfail\*\* Location truly makes all the difference, and this 6.57-acre parcel of prime land has it all! Situated directly across from the prestigious Innisfail Golf Course and conveniently located on Hwy 42 within town limits, this property is a golden opportunity to make your mark in one of Alberta's most charming and promising communities. Currently zoned R-3, the possibilities are vast. With town approval, you could develop single-family homes, spacious acreage lots, or even consider other creative projects. This land also boasts a unique featureâ€"a Napoleon Lake frontage area, adding serene natural beauty and incredible potential to your vision. \*\*Welcome to Innisfail\*\* Innisfail offers an unbeatable blend of small-town charm, natural beauty, and modern convenience. From the renowned golf course to the vibrant local culture, parks, and recreational opportunities, Innisfail is the perfect backdrop for a development that enhances the community. Strategically located near major highways, the town is poised for growth and provides the perfect environment for new ventures. \*\*Prime Land, Infinite Possibilities\*\* Whether you're a developer, builder, or dreamer, this exceptional property offers a rare opportunity to create something truly special. With its incredible location and unique features, it's more than just landâ€"it's the foundation of your next great project.

# Exterior

Lot Description Many Trees, Private, Treed, Views, Near Golf Course, Lake, Near Ski Hill