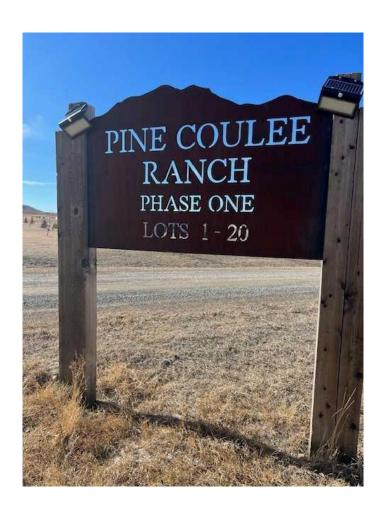

### \$139,000

0 Bedroom, 0.00 Bathroom, Land on 4.25 Acres

NONE, Stavely, Alberta

WOW! Looking to build your dream home in the country or a week-end retreat! Pine Coulee Ranch Estates! Do you appreciate Mountain Views and Privacy is a priority, easy access to paved road is a must. Across from Pine Coulee Reservoir- 4.25 Acre parcel is located 10 miles SW of Nanton on Hwy 533 and approx. 1 mile West on Township Road 154. The Views are spectacular in all directions. Take a Drive and enjoy this beautiful community! Minutes to Stavley, 1 Hr to Calgary and I hr to Lethbridge. The lake is surrounded by farmland and ranch land. It is very popular with fishermen. The lake is also popular with water skiers, especially at the south end of the lake where it is the widest. Pine Coulee Reservoir is approximately 15min from Stavely. Take HWY 527 to Township Road 140. The average WATER depth is 15-25 feet, with a maximum depth of 35 feet. Great for Swimming, Boating + a Famous Fishing spot. Great opportunity and Value!