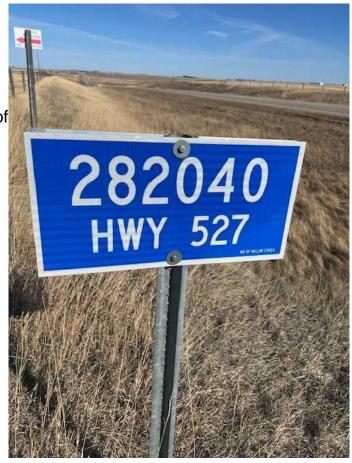

### \$139,000

0 Bedroom, 0.00 Bathroom, Land on 4.25 Acres

NONE, Stavely, Alberta

WOW! Looking to build your dream home in the country or a week-end retreat! Pine Coulee Ranch Estates! Do you appreciate Mountain Views and Privacy is a priority, easy access to paved road is a must. Across from Pine Coulee Reservoir- 4.25 Acre parcel is located 10 miles SW of Nanton on Hwy 533 and approx. 1 mile West on Township Road 154. The Views are spectacular in all directions. Take a Drive and enjoy this beautiful community! Minutes to Stavley, 1 Hr to Calgary and I hr to Lethbridge. The lake is surrounded by farmland and ranch land. It is very popular with fishermen. The lake is also popular with water skiers, especially at the south end of the lake where it is the widest. Pine Coulee Reservoir is approximately 15min from Stavely. Take HWY 527 to Township Road 140. The average WATER depth is 15-25 feet, with a maximum depth of 35 feet. Great for Swimming, Boating + a Famous Fishing spot. Great opportunity and Value!