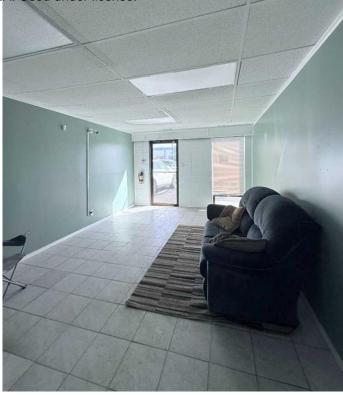

#### \$3,500

0 Bedroom, 0.00 Bathroom, Commercial on 0.00 Acres

Richmond Industrial Park, Grande Prairie, Alberta

Great Opportunity to lease single bay with 12' door and office space conveniently located in Richmond Industrial Park. This 2617 sq.ft property features 572 sq.ft of mezzanine space, separate washroom and large bay (12' high x 13.10'wide door) with rear access and additional parking. Office space includes reception area & 1 large private office with easy access to washroom located just inside shop space. \$3500 + NNN (approx \$856.85/month) Call today, quick possession available. North side bay may be available.