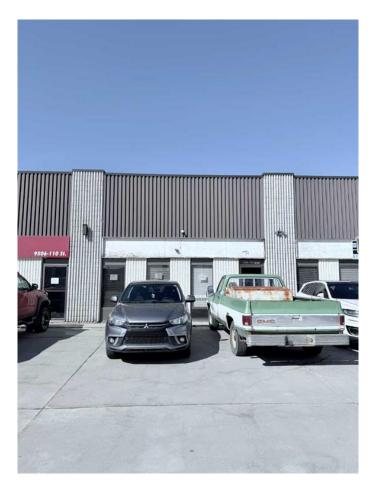

# \$3,500 - 9508 110 Street, Grande Prairie

MLS® #A2213847

#### \$3,500

0 Bedroom, 0.00 Bathroom, Commercial on 0.00 Acres

Richmond Industrial Park, Grande Prairie, Alberta

Great Opportunity to lease single bay with 12' door and office space conveniently located in Richmond Industrial Park. This 2617 sq.ft property features 572 sq.ft of mezzanine space, separate washroom and large bay (12' high x 13.10'wide door) with rear access and additional parking. Office space includes reception area & 1 large private office with easy access to washroom located just inside shop space. \$3500 + NNN (approx \$856.85/month) Call today, quick possession available. North side bay may be available.

### **Community Information**

| Address     | 9508 110 Street          |
|-------------|--------------------------|
| Subdivision | Richmond Industrial Park |
| City        | Grande Prairie           |
| County      | Grande Prairie           |