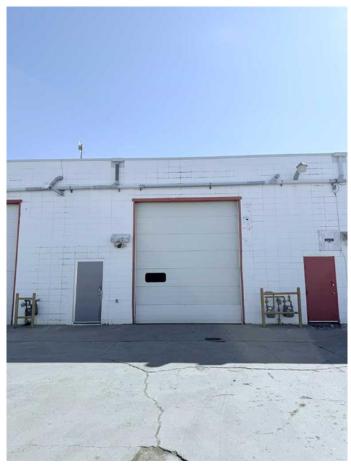

#### \$3,500

0 Bedroom, 0.00 Bathroom, Commercial on 0.00 Acres

Richmond Industrial Park, Grande Prairie, Alberta

Great Opportunity to lease single bay with 12' door and office space conveniently located in Richmond Industrial Park. This 2617 sq.ft property features 572 sq.ft of mezzanine space, separate washroom and large bay (12' high x 13.10'wide door) with rear access and additional parking. Office space includes reception area & 1 large private office with easy access to washroom located just inside shop space. \$3500 + NNN (approx \$856.85/month) Call today, quick possession available. North side bay may be available.