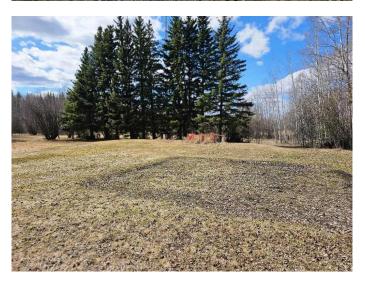

## \$199,000

0 Bedroom, 0.00 Bathroom, Land on 3.01 Acres

NONE, Rural Greenview No. 16, M.D. of, Alberta

Opportunity knocks! Looking for your own personal recreational getaway or the perfect spot to build your forever home? Located within minutes of Sturgeon Lake between Cosy Cove and The Narrows, this three plus acres parcel provides a lovely mixture of cleared grassed areas, large clusters of mature trees, and both flat and gently sloped areas. The new owner is sure to appreciate the added privacy from the environmental reserve that borders the property's south boundary and the thick stand of trees along the east and north boundaries. Do not miss this opportunity to own your own piece of paradise, where you will be able to make memories for years to come as you host family and friends camp outs and more. Call your favorite Realtor to view this property and start setting up â€~home' so you can start enjoying summer at the Lake! Please DO NOT drive on the land.