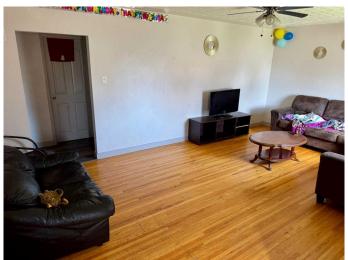

### \$279,900

3 Bedroom, 1.00 Bathroom, 1,069 sqft Residential on 0.14 Acres

Staffordville, Lethbridge, Alberta

Welcome to OPPORTUNITY! This 3-bedroom, 1-bathroom bungalow in North Lethbridge is BURSTING with potential and ready for your personal touch. Sitting on a huge lot with convenient back alley access, there's plenty of room with off street parking and/or enjoy the outdoor living space. Inside, you'II find a separate side entrance leading to a spacious unfinished basementâ€"a blank canvas just waiting for your ideas! Whether you envision a cozy family room, extra bedrooms, or a secondary suite, the possibilities are endless. The main floor has newer vinyl plank and original hardwood in the living room - a nod to this 1950s built home! Add your updates, your style, and your vision to truly make this home your own. Whether you're a first-time buyer, investor, or someone looking for a great project, this Northside gem is worth a look and ready for you to make it your own!