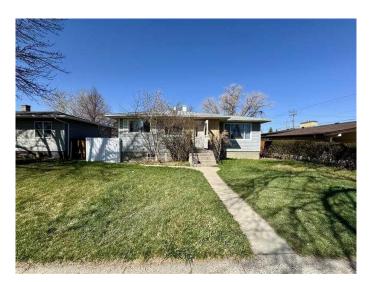

# \$279,900 - 1002 Stafford Drive N, Lethbridge

MLS® #A2214876

### \$279,900

3 Bedroom, 1.00 Bathroom, 1,069 sqft Residential on 0.14 Acres

Staffordville, Lethbridge, Alberta

Welcome to OPPORTUNITY! This 3-bedroom, 1-bathroom bungalow in North Lethbridge is BURSTING with potential and ready for your personal touch. Sitting on a huge lot with convenient back alley access, there's plenty of room with off street parking and/or enjoy the outdoor living space. Inside, you'II find a separate side entrance leading to a spacious unfinished basementâ€"a blank canvas just waiting for your ideas! Whether you envision a cozy family room, extra bedrooms, or a secondary suite, the possibilities are endless. The main floor has newer vinyl plank and original hardwood in the living room - a nod to this 1950s built home! Add your updates, your style, and your vision to truly make this home your own. Whether you're a first-time buyer, investor, or someone looking for a great project, this Northside gem is worth a look and ready for you to make it your own!