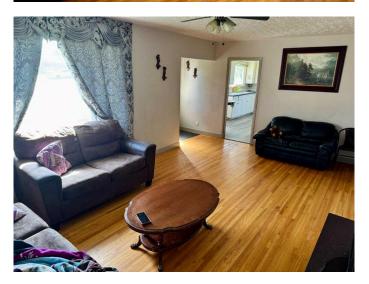

### \$279,900

3 Bedroom, 1.00 Bathroom, 1,069 sqft Residential on 0.14 Acres

Staffordville, Lethbridge, Alberta

Welcome to OPPORTUNITY! This 3-bedroom, 1-bathroom bungalow in North Lethbridge is BURSTING with potential and ready for your personal touch. Sitting on a huge lot with convenient back alley access, there's plenty of room with off street parking and/or enjoy the outdoor living space. Inside, you'II find a separate side entrance leading to a spacious unfinished basementâ€"a blank canvas just waiting for your ideas! Whether you envision a cozy family room, extra bedrooms, or a secondary suite, the possibilities are endless. The main floor has newer vinyl plank and original hardwood in the living room - a nod to this 1950s built home! Add your updates, your style, and your vision to truly make this home your own. Whether you're a first-time buyer, investor, or someone looking for a great project, this Northside gem is worth a look and ready for you to make it your own!