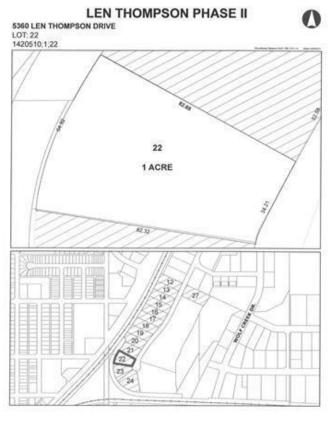

### \$225,000

0 Bedroom, 0.00 Bathroom, Commercial on 1.00 Acres

Wolf Creek Industrial Park, Lacombe, Alberta

Len Thompson Industrial Park. New 15 acre industrial park strategically located in the heart of Lacombe's industrial area and will soon be home to Lacombe's new Public Works shop and yard site. Features highway exposure, access and visibility. Conveniently located next to major regional highways. Lots are zoned light industrial which provides for a large variety of permitted and discretionary uses. Subdivision is paved, shovel ready with street lights and services to lot. Currently lots are 1 to 1.5 acres in size but if you need to amalgamate 1 or more lots to make your business plan work that is easy to do. Come take a look at the City of Lacombe and its newest industrial subdivision where your business needs will be met and thrive for years to come. Note the City is also willing to look at selling a separate 7 to 10 acre parcel.

# **Community Information**

Address 5360 Len Thompson Drive

Subdivision Wolf Creek Industrial Park

City Lacombe
County Lacombe
Province Alberta

Postal Code T4L 2H3

### **Additional Information**

Date Listed April 3rd, 2018

Days on Market 2703

Zoning I1