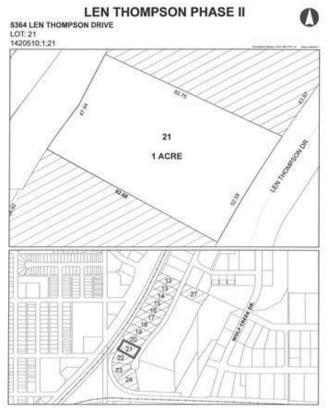

# \$225,000 - 5364 Len Thompson Drive, Lacombe

MLS® #CA0131975

### \$225,000

0 Bedroom, 0.00 Bathroom, Commercial on 1.00 Acres

Wolf Creek Industrial Park, Lacombe, Alberta

Len Thompson Industrial Park. New 15 acre industrial park strategically located in the heart of Lacombe's industrial area and will soon be home to Lacombe's new Public Works shop and yard site. Features highway exposure, access and visibility. Conveniently located next to major regional highways. Lots are zoned light industrial which provides for a large variety of permitted and discretionary uses. Subdivision is paved, shovel ready with street lights and services to lot. Currently lots are 1 to 1.5 acres in size but if you need to amalgamate 1 or more lots to make your business plan work that is easy to do. Come take a look at the City of Lacombe and its newest industrial subdivision where your business needs will be met and thrive for years to come. Note the City is also willing to look at selling a separate 7 to 10 acre parcel.

## **Community Information**

Address 5364 Len Thompson Drive

Subdivision Wolf Creek Industrial Park

City Lacombe
County Lacombe
Province Alberta

Postal Code T4L 2H3

**Additional Information** 

Date Listed April 3rd, 2018