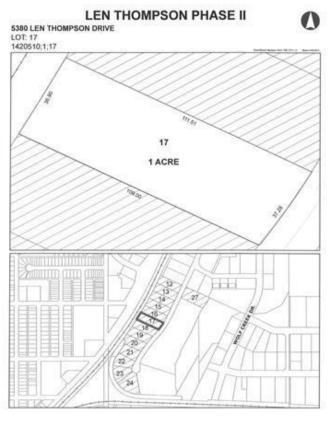

# \$225,000 - 5380 Len Thompson Drive, Lacombe

MLS® #CA0131979

### \$225,000

0 Bedroom, 0.00 Bathroom, Commercial on 1.00 Acres

Wolf Creek Industrial Park, Lacombe, Alberta

Len Thompson Industrial Park. New 15 acre industrial park strategically located in the heart of Lacombe's industrial area and will soon be home to Lacombe's new Public Works shop and yard site. Features highway exposure, access and visibility. Conveniently located next to major regional highways. Lots are zoned light industrial which provides for a large variety of permitted and discretionary uses. Subdivision is paved, shovel ready with street lights and services to lot. Currently lots are 1 to 1.5 acres in size but if you need to amalgamate 1 or more lots to make your business plan work that is easy to do. Come take a look at the City of Lacombe and its newest industrial subdivision where your business needs will be met and thrive for years to come. Note the City is also willing to look at selling a separate 7 to 10 acre parcel.

## **Community Information**

Address 5380 Len Thompson Drive

Subdivision Wolf Creek Industrial Park

City Lacombe
County Lacombe
Province Alberta

Postal Code T4L 2H3

#### **Additional Information**

Date Listed April 3rd, 2018

Days on Market 2707

Zoning I1