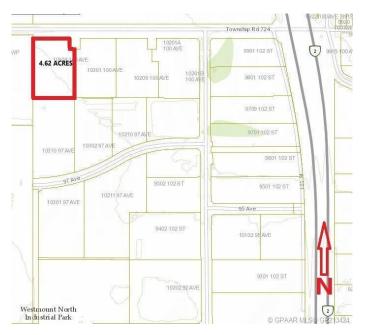

#### \$1,108,800

0 Bedroom, 0.00 Bathroom, Land on 4.62 Acres

N/A, Clairmont, Alberta

4.62 ACRE industrial Lot Located on the south side of 100 Ave in Clairmont. Great access and exposure to HWY2 North. Zoned RM-4 -HIGHWAY INDUSTRIAL.

## **Community Information**

| Address     | 10309 100 Avenue                |
|-------------|---------------------------------|
|             | 100                             |
| Subdivision | N/A                             |
| City        | Clairmont                       |
| County      | Grande Prairie No. 1, County or |
| Province    | Alberta                         |
| Postal Code | T0H 0W0                         |