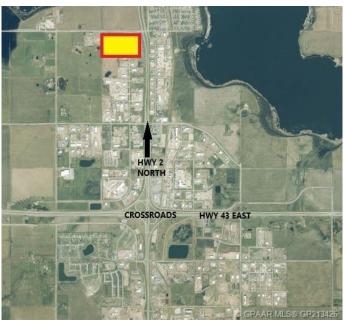

## \$1,104,000

0 Bedroom, 0.00 Bathroom, Land on 4.60 Acres

N/A, Clairmont, Alberta

4.60 Acre Industrial Lot located on the busy 100 Ave in Clairmont with great exposure to HWY 2 North. Zone RM-4 Highway Commercial.