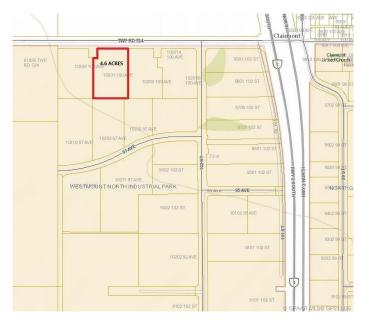

## \$1,104,000

0 Bedroom, 0.00 Bathroom, Land on 4.60 Acres

N/A, Clairmont, Alberta

4.60 Acre Industrial Lot located on the busy 100 Ave in Clairmont with great exposure to HWY 2 North. Zone RM-4 Highway Commercial.

## **Community Information**

Address 10301 100 Avenue

Subdivision N/A

City Clairmont

County Grande Prairie No. 1, County of

Province Alberta
Postal Code T0H 0W0