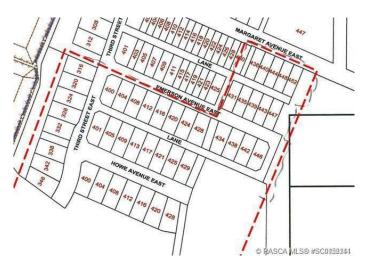

# **Community Information**

Address 400 Howe Avenue E

Subdivision N/A

City Duchess

County Newell, County of

Province Alberta
Postal Code T0J 0Z0

### **Exterior**

Lot Description Corner Lot, Irregular Lot

Roof None
Construction None
Foundation None

### **Additional Information**

Date Listed February 26th, 2019

Days on Market 2227

Zoning Residental