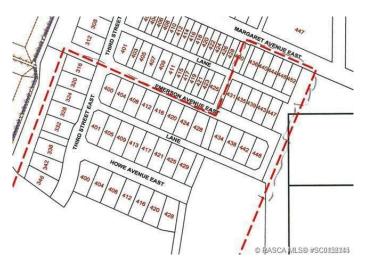

# \$43,500 - 436 Margaret Avenue E, Duchess

MLS® #SC0158145

# \$43,500

0 Bedroom, 0.00 Bathroom, Land on 0.12 Acres

N/A, Duchess, Alberta

BUILD YOUR FUTURE! These lots are waiting for you to build your dream home. Fully serviced lots on various streets in the family friendly Village of Duchess. Take advantage of these affordably priced lots and enjoy the relaxed lifestyle of Duchess

# **Community Information**

Address 436 Margaret Avenue E

Subdivision N/A

City Duchess

County Newell, County of

Province Alberta
Postal Code T0J 0Z0

#### **Exterior**

Lot Description Cleared, Level, Standard Shaped Lot

Roof None
Construction None
Foundation None